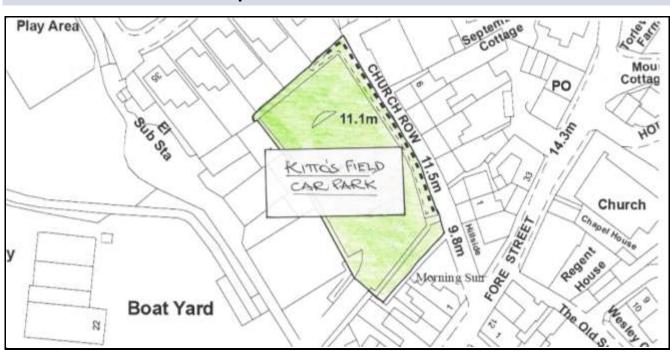

| LOCAL IN CHARACTER AND NOT<br>EXTENSIVE TRACT                                                 |
| Within walking distance of the town. | Beauty: The car park and<br>surrounding area has far reaching<br>views across Mounts Bay.<br>Historic significance: N/A<br>Recreational value: The car park is<br>used to facilitate access to the<br>south west coast path and Penrose<br>Estate from the east side of the<br>town.<br>Tranquillity: This area is<br>particularly tranquil being mostly<br>surrounded by countryside.<br>Wildlife: The area is a natural<br>habitat and the car park is<br>surrounded by Cornish hedges.<br>Refer to LLCA stage 2<br>documentation, cell 9. | This area is local in character and<br>is not considered to be an<br>extensive tract of land. |



#### Map 14 – Kittos Field Car Park

#### Audit – Kittos Field Car Park

| SITE DETAILS                        |                                   |                                        |
|-------------------------------------|-----------------------------------|----------------------------------------|
| SITE NAME                           | GRID REFERENCE                    | DESCRIPTION AND PURPOSE                |
| Kittos Field car park, Harbour Head | SW628259                          | Car park. Used to access town          |
|                                     |                                   | amenities nearby.                      |
| CHECKLIST                           |                                   |                                        |
| STATUTORY DESIGNATION