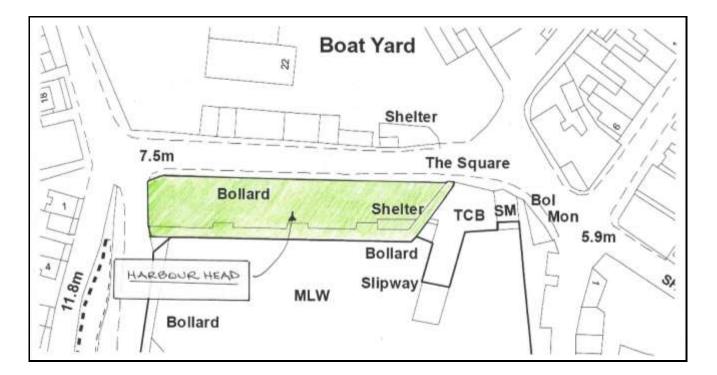

Map 3 – Harbour Head Green Space

### Audit – Harbour Head Greenspace

| SITE DETAILS                        |                                                                                                                                                                                                                                                                                                                                                                                                                                                                                                                                                                                                                                                                                                                                                                                                                                                  |                                                                                                                                 |
|-------------------------------------|--------------------------------------------------------------------------------------------------------------------------------------------------------------------------------------------------------------------------------------------------------------------------------------------------------------------------------------------------------------------------------------------------------------------------------------------------------------------------------------------------------------------------------------------------------------------------------------------------------------------------------------------------------------------------------------------------------------------------------------------------------------------------------------------------------------------------------------------------|---------------------------------------------------------------------------------------------------------------------------------|
| SITE NAME                           | GRID REFERENCE                                                                                                                                                                                                                                                                                                                                                                                                                                                                                                                                                                                                                                                                                                                                                                                                                                   | DESCRIPTION AND PURPOSE                                                                                                         |
| Harbour Head greenspace,            | SW628257                                                                                                                                                                                                                                                                                                                                                                                                                                                                                                                                                                                                                                                                                                                                                                                                                                         | Open grass for social events and gathering by                                                                                   |
| Harbour Head, The Square            |                                                                                                                                                                                                                                                                                                                                                                                                                                                                                                                                                                                                                                                                                                                                                                                                                                                  | both the community and visitors alike.                                                                                          |
| CHECKLIST                           |                                                                                                                                                                                                                                                                                                                                                                                                                                                                                                                                                                                                                                                                                                                                                                                                                                                  |                                                                                                                                 |
| STATUTORY DESIGNATIONS              | SITE ALLOCATIONS (GIVE DETAILS)                                                                                                                                                                                                                                                                                                                                                                                                                                                                                                                                                                                                                                                                                                                                                                                                                  | PLANNING PERMISSIONS (GIVE DETAILS)                                                                                             |
| AONB                                | None                                                                                                                                                                                                                                                                                                                                                                                                                                                                                                                                                                                                                                                                                                                                                                                                                                             | None                                                                                                                            |
| Conservation area                   |                                                                                                                                                                                                                                                                                                                                                                                                                                                                                                                                                                                                                                                                                                                                                                                                                                                  |                                                                                                                                 |
| NPPF CRITERIA                       |                                                                                                                                                                                                                                                                                                                                                                                                                                                                                                                                                                                                                                                                                                                                                                                                                                                  |                                                                                                                                 |
| CLOSE TO THE COMMUNITY<br>IT SERVES | DEMONSTRABLY SPECIAL TO<br>LOCAL COMMUNITY<br>(BEAUTY, HISTORIC<br>SIGNIFICANCE,<br>RECREATIONAL VALUE,<br>TRANQUILITY, WILDLIFE, OR<br>OTHER)                                                                                                                                                                                                                                                                                                                                                                                                                                                                                                                                                                                                                                                                                                   | LOCAL IN CHARACTER AND NOT EXTENSIVE<br>TRACT                                                                                   |
| In the heart of the town            | Beauty: This area sits at the<br>top of the harbour and is<br>considered to have great<br>beauty with extensive views<br>of the historic harbour,<br>including the institute.<br>Historic significance: The<br>harbour was built in the early<br>19 <sup>th</sup> century and the harbour<br>head was used for the ship<br>building industry which<br>survived in the town until the<br>mid-20 <sup>th</sup> century.<br>Recreational value: Great<br>recreational value being used<br>extensively for community<br>events throughout the year,<br>including Porthleven Food<br>Festival and Christmas lights<br>switch on, amongst others.<br>It is utilised three days a week<br>for Porthleven market from<br>March to October and daily as<br>a gathering space for both<br>locals and visitors alike.<br>Tranquillity: N/A<br>Wildlife: N/A | The area sits naturally within the landscape at the head of the harbour and is not considered to be an extensive tract of land. |