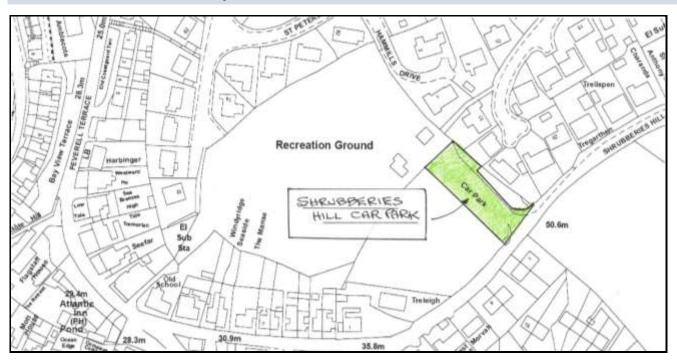

|  |
| Surrounded by housing it serves   | Beauty: N/A                      | The area is local in character and |  |
|                                   | Historic significance: N/A       | not considered to be an extensive  |  |
|                                   | Recreational value: Used for     | tract of land.                     |  |
|                                   | playing by the children from the |                                    |  |
|                                   | surrounding housing.             |                                    |  |
|                                   | Tranquillity: N/A                |                                    |  |
|                                   | Wildlife: N/A                    |                                    |  |



Map 11 – Shrubberies Hill Car Park

#### Audit – Shrubberies Hill Car Park

П

| SITE DETAILS                        |                                                                                                                                                                                                                                                                                                                                                                                            |                                                                                           |
|-------------------------------------|-----------------------------------------------------------------------------------------------------------------------------------------------------------------------