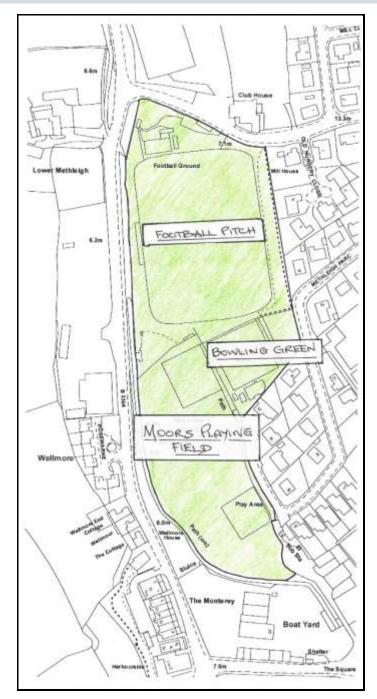

#### Map 2 – Gala Park Football Pitch, Bowling Green And Moors Playing Field

#### Audit – Gala Park Football Pitch

| SITE DETAILS                                                        |                                                                                                                                                                                                                                                                                                                                                                                                                                                                                                                                                                         |                                                                                                                                                                                                                                                                                                                    |
|---------------------------------------------------------------------|-------------------------------------------------------------------------------------------------------------------------------------------------------------------------------------------------------------------------------------------------------------------------------------------------------------------------------------------------------------------------------------------------------------------------------------------------------------------------------------------------------------------------------------------------------------------------|--------------------------------------------------------------------------------------------------------------------------------------------------------------------------------------------------------------------------------------------------------------------------------------------------------------------|
| SITE NAME                                                           | GRID REFERENCE                                                                                                                                                                                                                                                                                                                                                                                                                                                                                                                                                          | DESCRIPTION AND PURPOSE                                                                                                                                                                                                                                                                                            |
| Gala Park football pitch, Mill<br>Lane/Methleigh Bottoms<br>(B3304) | SW628262                                                                                                                                                                                                                                                                                                                                                                                                                                                                                                                                                                | Local club football pitch used by Porthleven<br>Football Club who play in the South West<br>Peninsula League Division 1 West.                                                                                                                                                                                      |
| CHECKLIST                                                           |                                                                                                                                                                                                                                                                                                                                                                                                                                                                                                                                                                         |                                                                                                                                                                                                                                                                                                                    |
| STATUTORY DESIGNATIONS                                              | SITE ALLOCATIONS (GIVE<br>DETAILS)                                                                                                                                                                                                                                                                                                                                                                                                                                                                                                                                      | PLANNING PERMISSIONS (GIVE DETAILS)                                                                                                                                                                                                                                                                                |
| None                                                                | None                                                                                                                                                                                                                                                                                                                                                                                                                                                                                                                                                                    | None                                                                                                                                                                                                                                                                                                               |
| NPPF CRITERIA                                                       |                                                                                                                                                                                                                                                                                                                                                                                                                                                                                                                                                                         |                                                                                                                                                                                                                                                                                                                    |
| CLOSE TO THE COMMUNITY<br>IT SERVES                                 | DEMONSTRABLY SPECIAL TO<br>LOCAL COMMUNITY (BEAUTY,<br>HISTORIC SIGNIFICANCE,<br>RECREATIONAL VALUE,<br>TRANQUILITY, WILDLIFE, OR<br>OTHER)                                                                                                                                                                                                                                                                                                                                                                                                                             | LOCAL IN CHARACTER AND NOT EXTENSIVE<br>TRACT                                                                                                                                                                                                                                                                      |
| Within walking distance of<br>the majority of the town              | Beauty: the pitch sits next to a<br>line of trees lending the area<br>some beauty.<br>Historic significance: N/A<br>Recreational value: Great<br>recreational value supporting<br>the local football team which<br>is important to the<br>community. This is the only<br>formal football pitch within<br>the locality and is the natural<br>place for it due to the area<br>being flat and easy to access.<br>Tranquillity: Being closer into<br>the town, the area is relatively<br>tranquil, but not as much so as<br>the areas further out of town.<br>Wildlife: N/A | The pitch sits closer into the centre of the town with the Moors playing field and bowling green to the south, the B3304 to the west and housing to the east. Trees shield the pitch from the main B3304 running next to the site. It sits well within its setting and is not considered to be extensive in tract. |

# Audit – Bowling Green

| SITE DETAILS                        |                                                                                                                                                                                                                                                                                                                                                                                                                    |                                                                                                                                                                                                                                                    |
|-------------------------------------|--------------------------------------------------------------------------------------------------------------------------------------------------------------------------------------------------------------------------------------------------------------------------------------------------------------------------------------------------------------------------------------------------------------------|----------------------------------------------------------------------------------------------------------------------------------------------------------------------------------------------------------------------------------------------------|
| SITE NAME                           | GRID REFERENCE                                                                                                                                                                                                                                                                                                                                                                                                     | DESCRIPTION AND PURPOSE                                                                                                                                                                                                                            |
| Bowling Green, Methleigh Parc       | SW628261                                                                                                                                                                                                                                                                                                                                                                                                           | Bowling green for club use. the<br>green has the skate park and<br>playing field to the west and<br>housing surrounding the rest<br>along with a car park that serves<br>the club.                                                                 |
| CHECKLIST                           |                                                                                                                                                                                                                                                                                                                                                                                                                    |                                                                                                                                                                                                                                                    |
| STATUTORY DESIGNATIONS              | SITE ALLOCATIONS (GIVE<br>DETAILS)                                                                                                                                                                                                                                                                                                                                                                                 | PLANNING PERMISSIONS (GIVE<br>DETAILS)                                                                                                                                                                                                             |
| None                                | None                                                                                                                                                                                                                                                                                                                                                                                                               | None                                                                                                                                                                                                                                               |
| NPPF CRITERIA                       |                                                                                                                                                                                                                                                                                                                                                                                                                    |                                                                                                                                                                                                                                                    |
| CLOSE TO THE COMMUNITY IT<br>SERVES | DEMONSTRABLY SPECIAL TO<br>LOCAL COMMUNITY (BEAUTY,<br>HISTORIC SIGNIFICANCE,<br>RECREATIONAL VALUE,<br>TRANQUILITY, WILDLIFE, OR<br>OTHER)                                                                                                                                                                                                                                                                        | LOCAL IN CHARACTER AND NOT<br>EXTENSIVE TRACT                                                                                                                                                                                                      |
| Within walking distance of the town | Beauty: N/A<br>Historic significance: N/A<br>Recreational value: Great<br>recreational value supporting the<br>local bowling team which is<br>important to the community and<br>welcomes teams from other<br>communities. It is well located<br>within the town.<br>Tranquillity: Being away from the<br>B3304 road, this area is more<br>tranquil than both the cricket and<br>football pitches.<br>Wildlife: N/A | The pitch sits closer into the<br>centre of the town with the<br>Moors playing field and skate<br>park to the west, and housing to<br>the south and east. It sits well<br>within its setting and is not<br>considered to be extensive in<br>tract. |

# Audit – Moors Playing Field Including Play Park And Skate Park

| SITE DETAILS                                                                                               |                                                                                                                                                                                                                                                                                                                                                                                                                                                                                                                                                           |                                                                                                                                                                                                                        |
|------------------------------------------------------------------------------------------------------------|-----------------------------------------------------------------------------------------------------------------------------------------------------------------------------------------------------------------------------------------------------------------------------------------------------------------------------------------------------------------------------------------------------------------------------------------------------------------------------------------------------------------------------------------------------------|------------------------------------------------------------------------------------------------------------------------------------------------------------------------------------------------------------------------|
| SITE NAME                                                                                                  | GRID REFERENCE                                                                                                                                                                                                                                                                                                                                                                                                                                                                                                                                            | DESCRIPTION AND PURPOSE                                                                                                                                                                                                |
| Moors playing field including<br>play park and skate park,<br>Methleigh Bottoms (B3304)<br>/Methleigh Parc | SW627260                                                                                                                                                                                                                                                                                                                                                                                                                                                                                                                                                  | Open grass area, general amenity with goal posts, skate park and children's play park.                                                                                                                                 |
| CHECKLIST                                                                                                  |                                                                                                                                                                                                                                                                                                                                                                                                                                                                                                                                                           |                                                                                                                                                                                                                        |
| STATUTORY DESIGNATIONS                                                                                     | SITE ALLOCATIONS (GIVE<br>DETAILS)                                                                                                                                                                                                                                                                                                                                                                                                                                                                                                                        | PLANNING PERMISSIONS (GIVE DETAILS)                                                                                                                                                                                    |
| None                                                                                                       | None                                                                                                                                                                                                                                                                                                                                                                                                                                                                                                                                                      | None                                                                                                                                                                                                                   |
| NPPF CRITERIA                                                                                              |                                                                                                                                                                                                                                                                                                                                                                                                                                                                                                                                                           |                                                                                                                                                                                                                        |
| CLOSE TO THE COMMUNITY<br>IT SERVES                                                                        | DEMONSTRABLY SPECIAL TO<br>LOCAL COMMUNITY<br>(BEAUTY, HISTORIC<br>SIGNIFICANCE,<br>RECREATIONAL VALUE,<br>TRANQUILITY, WILDLIFE, OR<br>OTHER)                                                                                                                                                                                                                                                                                                                                                                                                            | LOCAL IN CHARACTER AND NOT EXTENSIVE<br>TRACT                                                                                                                                                                          |
| Within walking distance of<br>the town                                                                     | Beauty: the park sits next to a<br>line of trees with the river<br>running through to the west<br>lending the area some<br>beauty.<br>Historic significance: N/A<br>Recreational value: Great<br>value to the community as a<br>whole, being used as a dog<br>walking area, play park and<br>skate park. It is also utilised<br>during the annual food<br>festival and for the annual Big<br>Lunch which brings the<br>community together.<br>Tranquillity: N/A<br>Wildlife: There is wildlife<br>around the river and trees to<br>the west of the space. | The park sits closer into the centre of the town surrounded by housing to the east and trees to the west. The harbour is to the south. It sits well within its setting and is not considered to be extensive in tract. |