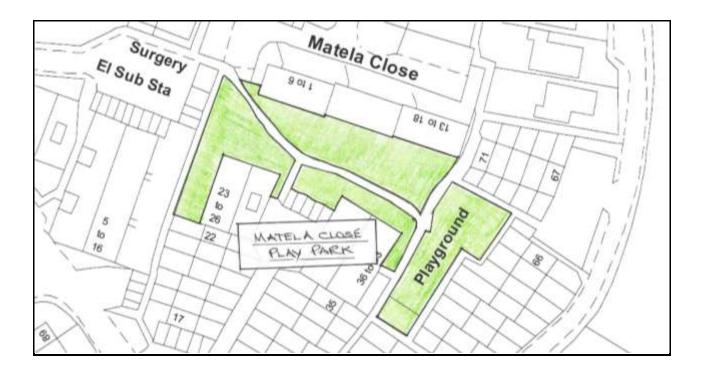

|



Map 9 – Matela Close Play Park And Grassed Areas

### Audit – Matela Close Play Park And Grassed Areas

| SITE DETAILS                             |                                                                                                                                                                                                                                                                                 |                                                                                           |
|------------------------------------------|-----------------------------------------------------------------------------------------------------------------------------------------------------------------------------------------------------------------------------------------------