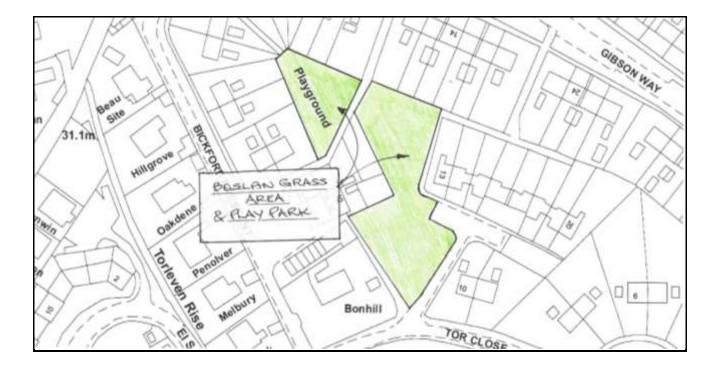

# Audit – Vicarage Road Cemetery

| SITE DETAILS                           |                                                                                                                                                                                                                                                        |                                                                                                                                                                             |
|----------------------------------------|--------------------------------------------------------------------------------------------------------------------------------------------------------------------------------------------------------------------------------------------------------|-----------------------------------------------------------------------------------------------------------------------------------------------------------------------------|
| SITE NAME                              | GRID REFERENCE                                                                                                                                                                                                                                         | DESCRIPTION AND PURPOSE                                                                                                                                                     |
| Vicarage Road cemetery                 | SW629261                                                                                                                                                                                                                                               | Public cemetery                                                                                                                                                             |
| CHECKLIST                              |                                                                                                                                                                                                                                                        |                                                                                                                                                                             |
| STATUTORY DESIGNATIONS                 | SITE ALLOCATIONS (GIVE<br>DETAILS)                                                                                                                                                                                                                     | PLANNING PERMISSIONS (GIVE DETAILS)                                                                                                                                         |
| None                                   | None                                                                                                                                                                                                                                                   | None                                                                                                                                                                        |
| NPPF CRITERIA                          |                                                                                                                                                                                                                                                        |                                                                                                                                                                             |
| CLOSE TO THE COMMUNITY<br>IT SERVES    | DEMONSTRABLY SPECIAL TO<br>LOCAL COMMUNITY<br>(BEAUTY, HISTORIC<br>SIGNIFICANCE,<br>RECREATIONAL VALUE,<br>TRANQUILITY, WILDLIFE, OR<br>OTHER)                                                                                                         | LOCAL IN CHARACTER AND NOT EXTENSIVE<br>TRACT                                                                                                                               |
| Within walking distance of<br>the town | Beauty: N/A<br>Historic significance:<br>Historically significant due to<br>the nature of the land use<br>with graves on the site dating<br>back to the mid-19 <sup>th</sup> century.<br>Recreational value: N/A<br>Tranquillity: N/A<br>Wildlife: N/A | The cemetery sits within housing that has<br>developed around it and with St<br>Bartholomews Church to the south. It is not<br>considered to be an extensive tract of land. |