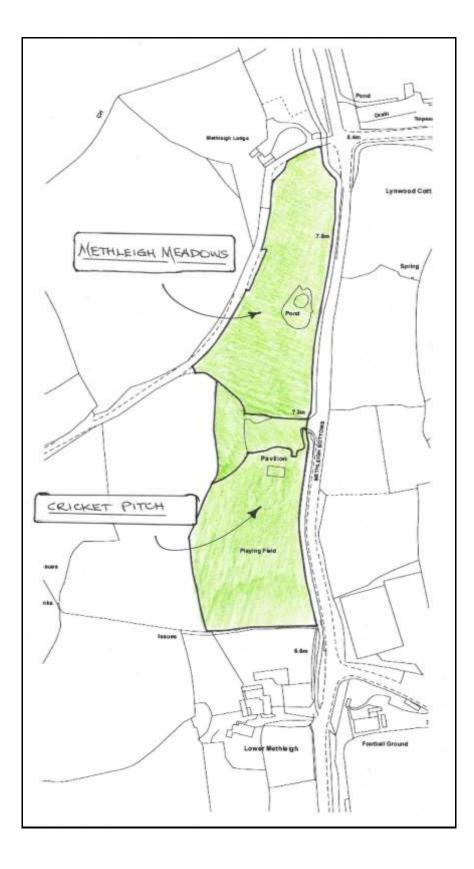

# Audit – Methleigh Meadows

| SITE DETAILS                                                                                     |                                                                                                                                                                                                                                                                                                                                                                                                                                                                              |                                                                                          |
|--------------------------------------------------------------------------------------------------|------------------------------------------------------------------------------------------------------------------------------------------------------------------------------------------------------------------------------------------------------------------------------------------------------------------------------------------------------------------------------------------------------------------------------------------------------------------------------|------------------------------------------------------------------------------------------|
| SITE NAME                                                                                        | GRID REFERENCE                                                                                                                                                                                                                                                                                                                                                                                                                                                               | DESCRIPTION AND PURPOSE                                                                  |
| Methleigh Meadows,<br>Methleigh Bottoms (B3304)                                                  | SW626266                                                                                                                                                                                                                                                                                                                                                                                                                                                                     | General amenity grassed area<br>with seating and pond surrounded                         |
|                                                                                                  |                                                                                                                                                                                                                                                                                                                                                                                                                                                                              | by trees. Used by the community for walking and exercising dogs.                         |
| CHECKLIST                                                                                        |                                                                                                                                                                                                                                                                                                                                                                                                                                                                              |                                                                                          |
| STATUTORY DESIGNATIONS                                                                           | SITE ALLOCATIONS (GIVE DETAILS)                                                                                                                                                                                                                                                                                                                                                                                                                                              | PLANNING PERMISSIONS (GIVE<br>DETAILS)                                                   |
| None                                                                                             | None                                                                                                                                                                                                                                                                                                                                                                                                                                                                         | None                                                                                     |
| NPPF CRITERIA                                                                                    |                                                                                                                                                                                                                                                                                                                                                                                                                                                                              |                                                                                          |
| CLOSE TO THE COMMUNITY IT<br>SERVES                                                              | DEMONSTRABLY SPECIAL TO<br>LOCAL COMMUNITY (BEAUTY,<br>HISTORIC SIGNIFICANCE,<br>RECREATIONAL VALUE,<br>TRANQUILITY, WILDLIFE, OR<br>OTHER)                                                                                                                                                                                                                                                                                                                                  | LOCAL IN CHARACTER AND NOT<br>EXTENSIVE TRACT                                            |
| Within walking distance of the<br>centre of town and the estate on<br>the northern side of town. | <ul> <li>Beauty: open green space within wooded area</li> <li>Historic significance: adjacent to Methleigh Farm mentioned in the Domesday Book.</li> <li>Recreational value: used for walking and exercising dogs.</li> <li>Tranquillity: despite being next to one of the main B roads into the town this space does offer some tranquillity.</li> <li>Wildlife: hedgerows surround the area and there is a pond within it. Refer to LLCA documentation, cell 2.</li> </ul> | The character reflects the<br>surrounding area and is not an<br>extensive tract of land. |

#### Audit – Porthleven Cricket Pitch

| SITE DETAILS                                    |                                                                                                                                                                                                                                                                                                                                                                                                                                                                                                                                                                                                                                      |                                                                                                                                                                                                                      |
|-------------------------------------------------|--------------------------------------------------------------------------------------------------------------------------------------------------------------------------------------------------------------------------------------------------------------------------------------------------------------------------------------------------------------------------------------------------------------------------------------------------------------------------------------------------------------------------------------------------------------------------------------------------------------------------------------|----------------------------------------------------------------------------------------------------------------------------------------------------------------------------------------------------------------------|
| SITE NAME                                       | GRID REFERENCE                                                                                                                                                                                                                                                                                                                                                                                                                                                                                                                                                                                                                       | DESCRIPTION AND PURPOSE                                                                                                                                                                                              |
| Porthleven Cricket Pitch,                       | SW626264                                                                                                                                                                                                                                                                                                                                                                                                                                                                                                                                                                                                                             | Cricket pitch for local club the first XI of which                                                                                                                                                                   |
| Methleigh Bottoms (B3304)                       |                                                                                                                                                                                                                                                                                                                                                                                                                                                                                                                                                                                                                                      | play in Division 4 West.                                                                                                                                                                                             |
| CHECKLIST                                       |                                                                                                                                                                                                                                                                                                                                                                                                                                                                                                                                                                                                                                      |                                                                                                                                                                                                                      |
| STATUTORY DESIGNATIONS                          | SITE ALLOCATIONS (GIVE                                                                                                                                                                                                                                                                                                                                                                                                                                                                                                                                                                                                               | PLANNING PERMISSIONS (GIVE DETAILS)                                                                                                                                                                                  |
|                                                 | DETAILS)                                                                                                                                                                                                                                                                                                                                                                                                                                                                                                                                                                                                                             |                                                                                                                                                                                                                      |
| None                                            | None                                                                                                                                                                                                                                                                                                                                                                                                                                                                                                                                                                                                                                 | None                                                                                                                                                                                                                 |
| NPPF CRITERIA                                   |                                                                                                                                                                                                                                                                                                                                                                                                                                                                                                                                                                                                                                      |                                                                                                                                                                                                                      |
| CLOSE TO THE COMMUNITY<br>IT SERVES             | DEMONSTRABLY SPECIAL TO<br>LOCAL COMMUNITY<br>(BEAUTY, HISTORIC<br>SIGNIFICANCE,<br>RECREATIONAL VALUE,<br>TRANQUILLITY, WILDLIFE, OR<br>OTHER)                                                                                                                                                                                                                                                                                                                                                                                                                                                                                      | LOCAL IN CHARACTER AND NOT EXTENSIVE<br>TRACT                                                                                                                                                                        |
| Within walking distance of<br>most of the town. | Beauty: Located next to the<br>Methleigh Meadows amenity<br>area, the cricket pitch is<br>surrounded on 3 sides by<br>natural landscape, including<br>trees.<br>Historic significance: None<br>Recreational value: Great<br>value, providing cricket<br>playing facilities for the club<br>which is an important part of<br>the community and welcomes<br>teams from other<br>communities.<br>Tranquility: Relatively<br>tranquil area despite the<br>B3304 running next to the<br>pitch.<br>Wildlife: The surrounding<br>area is rich in wildlife, being a<br>natural landscape. Refer to<br>LLCA stage 2 documentation,<br>cell 2. | The cricket pitch is maintained to a standard suitable for playing cricket, with the surrounding area being of natural landscape utilised as farmland with trees on all sides. It is not an extensive tract of land. |