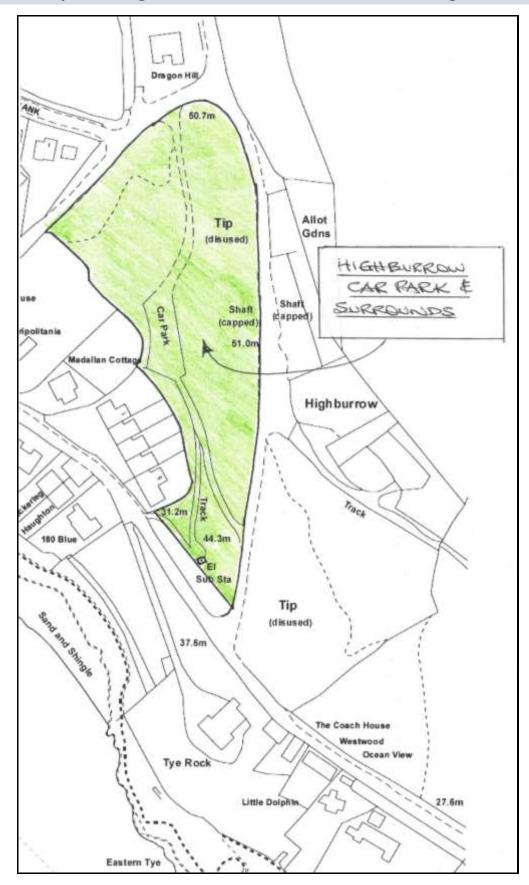

| LOCAL IN CHARACTER AND NOT<br>EXTENSIVE TRACT                                             |
| Surrounded by housing that it<br>serves. Within easy walking<br>distance for a large part of the<br>community. | Beauty: The park has far reaching<br>views over Mounts Bay from the<br>Lizard in the east to the Lands End<br>peninsula in the west.<br>Historic significance: N/A<br>Recreational value: The park is<br>used by a large number of people<br>for dog walking and there is a well<br>used play park and football goal<br>posts.<br>Tranquillity: The area is relatively<br>tranquil considering it is<br>surrounded by housing.<br>Wildlife: N/A | The area is local in character and<br>not considered to be an extensive<br>tract of land. |



Map 13 – Highburrow Car Park And Surrounding Area

### Audit - Highburrow Car Park And Surrounding Area

| SITE DETAILS                         |                                                                                                                                                                                                                                                                                                                                                                                                                                                                                                                                              |                                                                                               |
|----------------------------