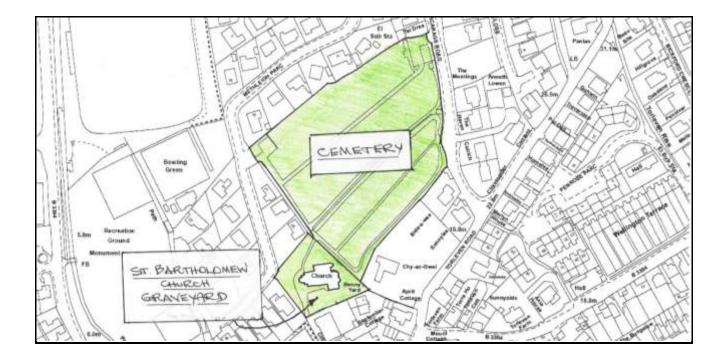

LOCAL IN CHARACTER AND NOT<br>EXTENSIVE TRACT                                                                                                                                 |
| Within walking distance of the town | Beauty: Being on the outskirts of<br>the town, the area offers some<br>natural beauty surrounded by<br>farmland to the north east.<br>Historic significance: N/A<br>Recreational value: Great value to<br>the school and nursery/children's<br>centre situated on the site. Used<br>for both play and educational<br>purposes.<br>Tranquillity: N/A<br>Wildlife: Wildlife in hedges on the<br>periphery of the area. | The area sits within the landscape<br>and is edged by trees to the west<br>and Cornish hedges to the north<br>east. It is not considered to be an<br>extensive tract of land. |



Map 7 – Vicarage Road Cemetery And St. Bartholomews Church Graveyard

# Audit – Vicarage Road Cemetery

| SITE DETAILS                           |                                                                                                                                                                                                                                                        |                                                                                                                                                                             |
|----------------------------------------|------------------------------------------------------------------------------------------------------------------------------------------------------------------------------------------