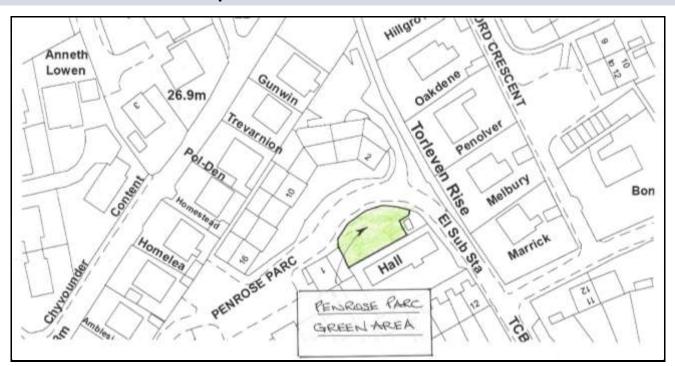

| Historic significance: N/A        | is not considered to be an             |
|                                     | Recreational value: The car park  | extensive tract of land.               |
|                                     | provides easy access to amenities |                                        |
|                                     | within the town as on street      |                                        |
|                                     | parking is scarce in the area.    |                                        |
|                                     | Tranquillity: N/A                 |                                        |
|                                     | Wildlife: N/A                     |                                        |



Map 15 -Penrose Parc Green Area

#### Audit – Penrose Parc Green Area

| SITE DETAILS                                             |                                                                                                                                                                                                                                                                                                                                                                                                                                                                                                       |                                                                                                                                        |
|----------------------------------------