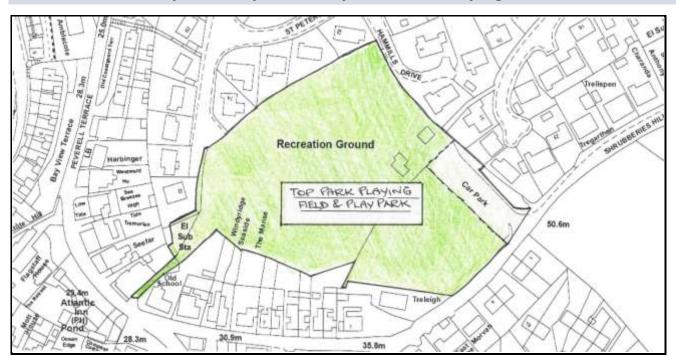

| LOCAL IN CHARACTER AND NOT<br>EXTENSIVE TRACT                                             |
|                                     | Beauty: This car park has far<br>reaching views out over Mounts<br>Bay.<br>Historic significance: N/A<br>Recreational value: The vcar park<br>provides access to the area known<br>as top park which is used for<br>exercising dogs. There is also a<br>children's play area.<br>Tranquillity: The area is relatively<br>tranquil despite being surrounded<br>by housing.<br>Wildlife: N/A | The area is local in character and<br>not considered to be an extensive<br>tract of land. |



Map 12 – Top Park Play Park And Playing Field

### Audit – Top Park Play Park And Playing Field

| SITE DETAILS                                                                                                   |                                                                                                                                                                                                                                                                                                                                                                                                                                                 |                                                                                           |
|-----------------------------------------------------------