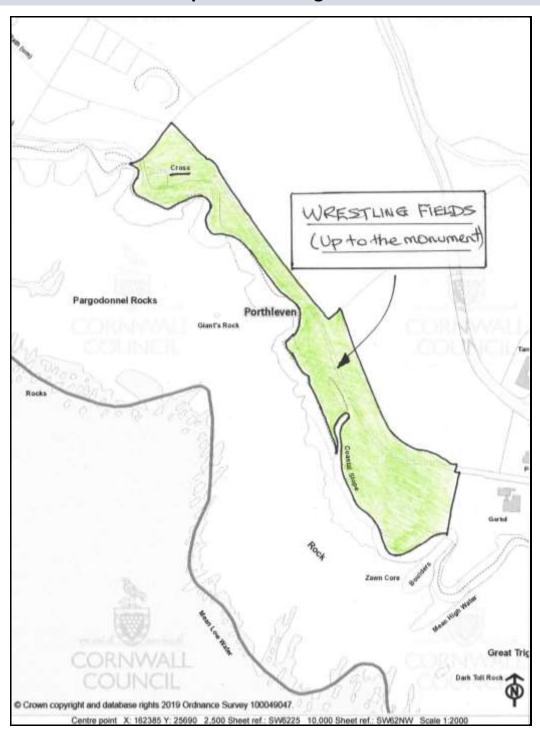

#### Map 4 – Wrestling Fields

# Audit – Wrestling Fields

| SITE DETAILS                                         |                                                                                                                                                                                                                                                                                                                                                                                                     |                                                                                        |
|------------------------------------------------------|-----------------------------------------------------------------------------------------------------------------------------------------------------------------------------------------------------------------------------------------------------------------------------------------------------------------------------------------------------------------------------------------------------|----------------------------------------------------------------------------------------|
| SITE NAME                                            | GRID REFERENCE                                                                                                                                                                                                                                                                                                                                                                                      | DESCRIPTION AND PURPOSE                                                                |
| Wrestling Fields up to                               | SW624255                                                                                                                                                                                                                                                                                                                                                                                            | Coastal grassland/coastal footpath                                                     |
| granite wall just beyond the                         |                                                                                                                                                                                                                                                                                                                                                                                                     |                                                                                        |
| monument, Beacon                                     |                                                                                                                                                                                                                                                                                                                                                                                                     |                                                                                        |
| Road/coast road                                      |                                                                                                                                                                                                                                                                                                                                                                                                     |                                                                                        |
| CHECKLIST                                            |                                                                                                                                                                                                                                                                                                                                                                                                     |                                                                                        |
| STATUTORY DESIGNATIONS                               | SITE ALLOCATIONS (GIVE<br>DETAILS)                                                                                                                                                                                                                                                                                                                                                                  | PLANNING PERMISSIONS (GIVE DETAILS)                                                    |
| SSSI                                                 | None                                                                                                                                                                                                                                                                                                                                                                                                | None                                                                                   |
| AONB                                                 |                                                                                                                                                                                                                                                                                                                                                                                                     |                                                                                        |
| Public right of way (footpath)                       |                                                                                                                                                                                                                                                                                                                                                                                                     |                                                                                        |
| NPPF CRITERIA                                        |                                                                                                                                                                                                                                                                                                                                                                                                     |                                                                                        |
| CLOSE TO THE COMMUNITY<br>IT SERVES                  | DEMONSTRABLY SPECIAL TO<br>LOCAL COMMUNITY<br>(BEAUTY, HISTORIC<br>SIGNIFICANCE,<br>RECREATIONAL VALUE,<br>TRANQUILITY, WILDLIFE, OR<br>OTHER)                                                                                                                                                                                                                                                      | LOCAL IN CHARACTER AND NOT EXTENSIVE<br>TRACT                                          |
| On outskirts of town, but<br>within walking distance | Beauty: An area of great<br>unspoilt natural beauty.<br>Historic significance: N/A<br>Recreational value: Part of<br>the South West Coastal<br>Footpath used on a daily basis<br>by locals and visitors alike.<br>Tranquillity: Being out of the<br>town, the area is very<br>tranquil.<br>Wildlife: Coastal wildlife<br>exists within the area.<br>Refer to LLCA stage 2<br>documentation, cell 1. | The area is local in character and is not considered to be an extensive tract of land. |