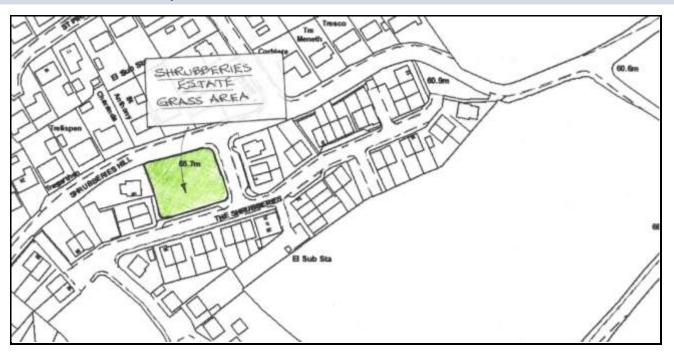

Y IT<br>SERVES      | DEMONSTRABLY SPECIAL TO<br>LOCAL COMMUNITY (BEAUTY,<br>HISTORIC SIGNIFICANCE,<br>RECREATIONAL VALUE,<br>TRANQUILITY, WILDLIFE, OR<br>OTHER)                                                                                                                                     | LOCAL IN CHARACTER AND NOT<br>EXTENSIVE TRACT                                             |
| Surrounded by housing it serves          | Beauty:<br>Historic significance:<br>Recreational value: Used for<br>playing by children from the<br>surrounding housing. This area is<br>mostly made up of flats with<br>limited gardens, so this area is of<br>particular significance.<br>Tranquillity: N/A<br>Wildlife: N/A | The area is local in character and<br>not considered to be an extensive<br>tract of land. |



Map 10 – The Shrubberies Estate Grass Area

#### Audit – The Shrubberies Estate Grass Area

| SITE DETAILS                      |                                  |                                    |  |
|-----------------------------------|----------------------------------|------------------------------------|--|
| SITE NAME                         | GRID REFERENCE                   | DESCRIPTION AND PURPOSE            |  |
| The Shrubberies estate grass area | SW633256                         | Large grass area. Site for estate  |  |
|                                   |                                  | bulk gas tanks.                    |  |
| CHECKLIST                         |                                  |                                    |  |
| STATUTORY DESIGNATIONS